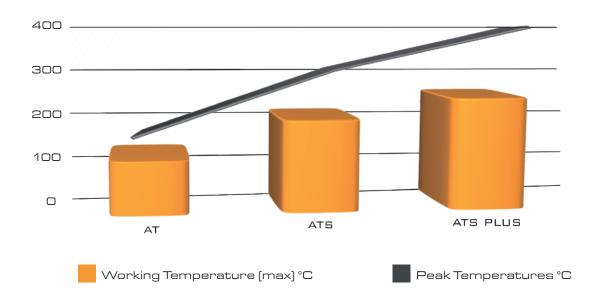

## Mercurio Covers for High

## Temperature Applications

With superior characteristics demanded by ISO and DIN standards, the AT, ATS and ATS Plus covers combine resistance against abrasion and high temperatures.

They also offer resistance against ozone, aging and weather conditions.