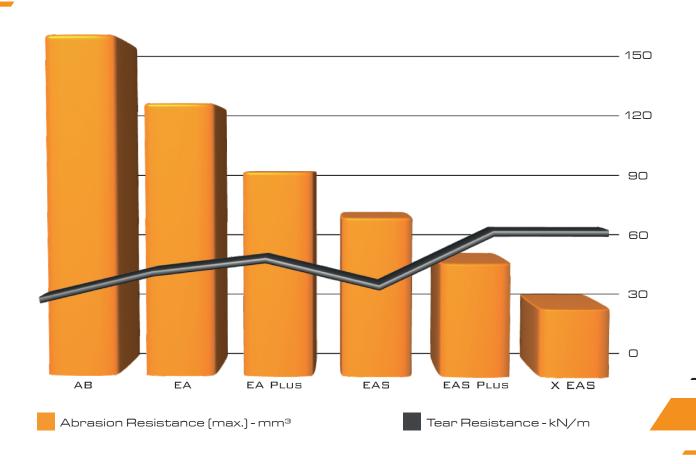

## Resistant Covers

Mercurio Conveyor Belt Have a wide range of abrasion resistant covers AB, EA, EA Plus, EAS, EAS Plus and XEAS, providing the best and most popular solution for each type of operation.

With chacacteristics that vary from medium to extremely high abrasion resistance, our solutions meet the applicable standards and are also resistant against ozone, aging and weather conditions.

They withstand working at temperatures of up to 80°C with peaks of 100°C