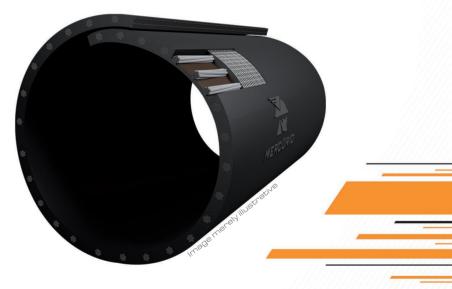

### Conveyor Belt

The **Mercurio Pipe Steel Cord Conveyor Belt** is a conveyor belt with special tubular shape design that provides higher transversal flexibility, increasing the number of cycles and the service life of the belt, as well as enabling a curve-shaped transport of bulk material such as iron ore, copper, coal, cement, paper and cellulose, fertilizers, etc.

#### **Excellent Closing**

Pipes With Up to 600mm in diameter

Exclusive Manufacturer of Pipe Steel Cord Conveyor Belts in Brazil